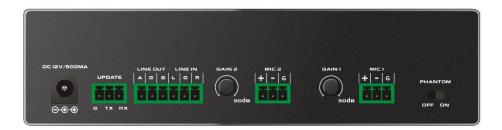

#### **Inputs:**

2 balanced microphone input with 48V phantom power, built-in gain control knobs

1 stereo input (L+R), the Line In L will be routed directly to Line out A and Line in R to Line out B

#### **Outputs:**

2 Line out (Line out A, Line out B)

## **REAR PANEL**