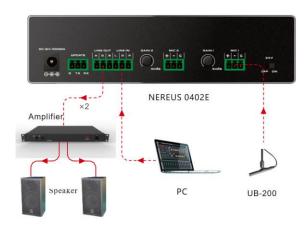

-----------|
| 15dBu                  |
| 20dBu                  |
| 20dBu                  |
| DC 48V                 |
| 50Hz~20kHz(±2dB)       |
| <0.006% @1Khz 12dB     |
| 102dB                  |
| Gain increasing 8-12dB |
| 30dB                   |
| 50dB                   |
| DC 12V 500mA           |
| 170*106*44mm           |
|                        |



Shenzhen Tendzone Intelligent Technology Co., Ltd.

Email: <a href="market@tendzone.com">market@tendzone.com</a>; Mobile: +86 186 8068 3475; Website: <a href="http://en.tendzone.com">http://en.tendzone.com</a>

Address: Rm. 401, Blk. D, Bld. Huahan, No.16 Langshan Rd, Nanshan District, Shenzhen, China



# Nereus Series Digital Signal Processor Nereus 0402E

## **REAR PANEL**



# Nereus 0402E Solution: Classroom audio solution