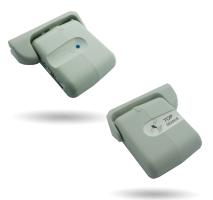

#### **OPERATION**

- A blue LED (visible from below) indicates how the antenna is operating.
- LED OFF = the antenna is not powered.
- LED ON steady = the antenna is searching for the GPS sync.
- LED Blinking at the rate of 1 sec. = the antenna is GPS synchronised and transmitting the time information in DCF format (The antenna transmits during 5 minutes (LED blinking) then the antenna search for another GPS synchronisation (LED ON steady during few seconds)).