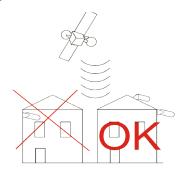

## DESCRIPTION

- The GPS/DCF antenna enables the synchronisation of products lacking a GPS input but which are equipped with a DCF input.
- The GPS/DCF antenna receives the time signal from GPS satellites and converts it into a DCF signal. This antenna simulates the signal received from a radio antenna situated in Europe.
- The transmitted time is the local time, the time zone being programmed in the antenna at the factory (the location where the antenna will be installed must be specified at ordering time).