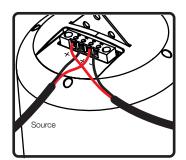

2. Connect signal wire to screw-down terminal block. Tighten unused terminal screws. Use inside positive and negative inputs for either voice coil or distributed systems.

**3.** When daisy chaining, wire the outside terminals to the inside terminals of the next speaker. This step only applies to tap settings using the transformer and not when the speaker is used on bypass.