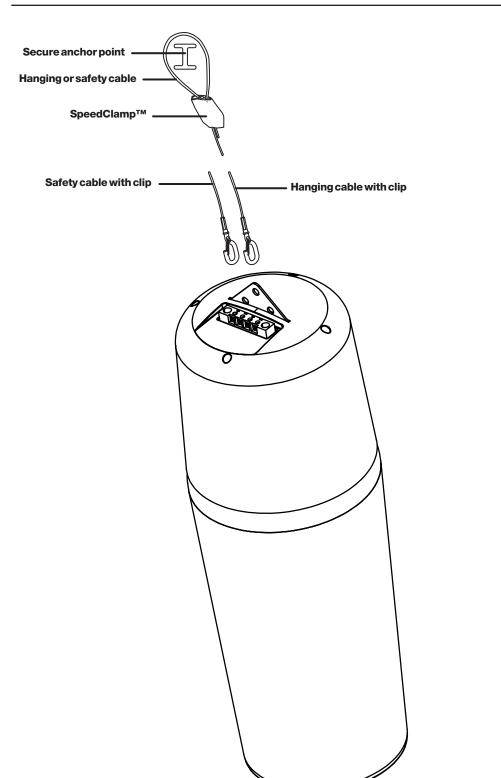

Look Up<sup>™</sup>

**4.** Thread hanging or safety cable through SpeedClamp<sup>™</sup> mechanisms as shown.

**5.** Attach the hanging cable by securing it and the safety cable to structure as shown.

**6.** Thread cable end(s) through SpeedClamp<sup>™</sup> mechanisms as shown.

**7.** Adjust speaker hanging height with SpeedClamp<sup>™</sup> mechanism. Pull to tighten & insert release key (small hex wrench) into SpeedClamp <sup>™</sup> as shown to loosen or adjust.

**8.** Attach hanging cable to the center hole in the speaker hanging bracket.

**9.** Attach the safety cable to one of the secondary holes in the hanging bracket.

**10.** Use zip or twist-lock ties to secure safety cable & signal wire to main hanging cables. Cable cover available for asthetic applications (SLT-10).