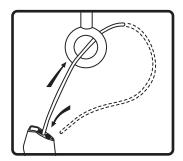

Look Up<sup>™</sup>

**4.** Thread hanging or safety cable through SpeedClamp<sup>™</sup> mechanisms as shown.

**5.** Attach the hanging cable by securing it and the safety cable to structure as shown.

**6.** Thread cable end(s) through SpeedClamp<sup>™</sup> mechanisms as shown.