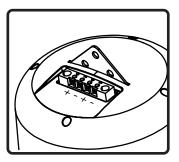

2. Connect signal wire to screw-down terminal block. Tighten unused terminal screws. Use inside positive and negative inputs for either voice coil or distributed systems.

**3.** When daisy chaining, wire the outside terminals to the inside terminals of the next speaker. This step only applies to tap settings using the transformer and not when the speaker is used on bypass.