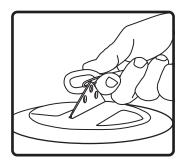

**7.** Adjust speaker hanging height with SpeedClamp<sup>™</sup> mechanism. Pull to tighten & insert release key (small hex wrench) into SpeedClamp <sup>™</sup> as shown to loosen or adjust.

**8.** Attach hanging cable to the center hole in the speaker hanging bracket.