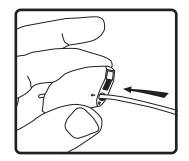

**7.** Adjust speaker hanging height with SpeedClamp<sup>™</sup> mechanism. Pull to tighten & insert release key (small hex wrench) into SpeedClamp <sup>™</sup> as shown to loosen or adjust.

**8.** Attach hanging cable to the center hole in the speaker hanging bracket.