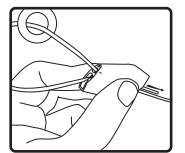

Look Up<sup>™</sup>

**4.** Thread hanging or safety cable through SpeedClamp<sup>™</sup> mechanisms as shown.

**5.** Attach the hanging cable by securing it and the safety cable to structure as shown.

**6.** Thread cable end(s) through SpeedClamp<sup>™</sup> mechanisms as shown.