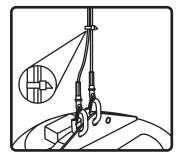

**9.** Attach the safety cable to one of the secondary holes in the hanging bracket.

**10.** Use zip or twist-lock ties to secure safety cable & signal wire to main hanging cables. Cable cover available for asthetic applications (SLT-10).