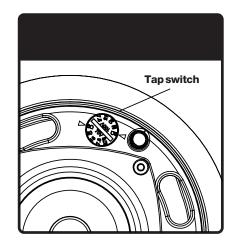

### Install Instructions For: MM43-BGM and MM32-EZ speakers

C 100V S.

**1.** Remove the magnetically-attached grille from the front of the speaker to reveal the rotary tap switch. Select tap position on rotary switch. Switch is preset to maximum tap setting in 70.7V mode.