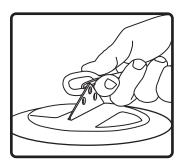

**7.** Adjust speaker hanging height with SpeedClamp<sup>™</sup> mechanism. Pull to tighten & insert release key (small hex wrench) into SpeedClamp <sup>™</sup> as shown to loosen or adjust.

**8.** Attach hanging cable to the center hole in the speaker hanging bracket.