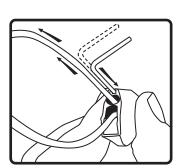

Look Up<sup>™</sup>

**4.** Thread hanging or safety cable through SpeedClamp<sup>™</sup> mechanisms as shown.

**5.** Attach the hanging cable by securing it and the safety cable to structure as shown.

**6.** Thread cable end(s) through SpeedClamp<sup>™</sup> mechanisms as shown.

**7.** Adjust speaker hanging height with SpeedClamp<sup>™</sup> mechanism. Pull to tighten & insert release key (small hex wrench) into SpeedClamp <sup>™</sup> as shown to loosen or adjust.

**8.** Attach hanging cable to the center hole in the speaker hanging bracket.