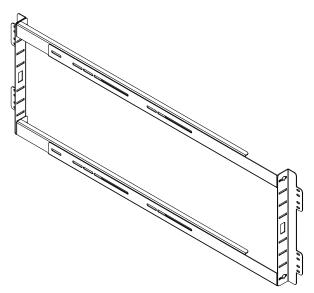

#### TECHNICAL DATA: VESA SPEAKER MOUNT | VSM (55" - 65")

#### TECHNICAL DRAWING: VESA SPEAKER MOUNT | VSM (55" - 65")

All products are designed, developed and manufactured by Pan Acoustics in Germany. Pan Acoustics reserves the right to modify products without prior notice.