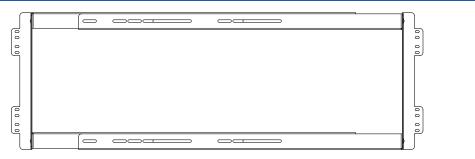

#### TECHNICAL DRAWING: VESA SPEAKER MOUNT | VSM (55" - 65")

All products are designed, developed and manufactured by Pan Acoustics in Germany. Pan Acoustics reserves the right to modify products without prior notice.