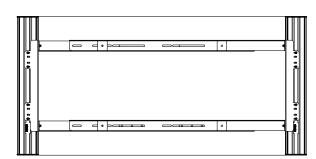

#### TECHNICAL DATA: VESA SPEAKER MOUNT | VSM (55" - 65")

#### TECHNICAL DRAWING: VESA SPEAKER MOUNT | VSM (55" - 65")

All products are designed, developed and manufactured by Pan Acoustics in Germany. Pan Acoustics reserves the right to modify products without prior notice.