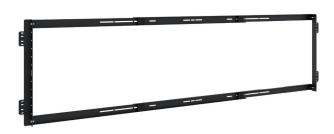

#### TECHNICAL DATA: VESA SPEAKER MOUNT | VSM XL (75" - 98")

| ME | CI | TAF | ИL | CAL | PRC | )PER | HES |
|----|----|-----|----|-----|-----|------|-----|
| _  | _  | _   |    |     |     |      |     |

| Material:                                                                 | Steel                                                                                                                                  |
|---------------------------------------------------------------------------|----------------------------------------------------------------------------------------------------------------------------------------|
| Load capacity:                                                            | max. 8 kg per speaker                                                                                                                  |
| Standard colour:                                                          | RAL 9005, powder coated                                                                                                                |
| Supported display sizes:                                                  | 75" - 98"                                                                                                                              |
| Supported VESA hole patterns: Category: 75"  Category: 86"  Category: 98" | VESA H: 400/600/800<br>VESA V: 200/300/400/600<br>VESA H: 400/600/700/800<br>VESA V: 200/300/400/600<br>VESA H: 800<br>VESA V: 400/600 |
| Weight per mount:                                                         | 11.4 kg                                                                                                                                |