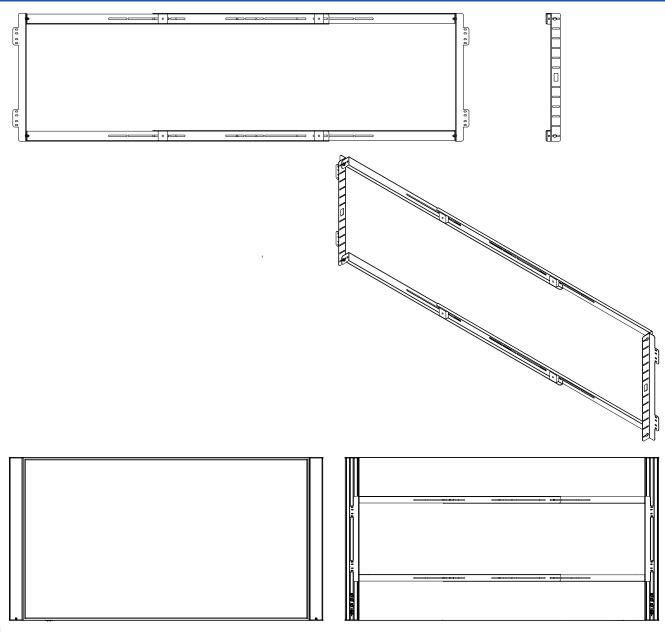

#### TECHNICAL DATA: VESA SPEAKER MOUNT | VSM XL (75" - 98")

| ME | CI | TAF | ИL | CAL | PRC | )PER | HES |
|----|----|-----|----|-----|-----|------|-----|
| _  | _  | _   |    |     |     |      |     |

| Material:                                                                 | Steel                                                                                                                                  |
|---------------------------------------------------------------------------|----------------------------------------------------------------------------------------------------------------------------------------|
| Load capacity:                                                            | max. 8 kg per speaker                                                                                                                  |
| Standard colour:                                                          | RAL 9005, powder coated                                                                                                                |
| Supported display sizes:                                                  | 75" - 98"                                                                                                                              |
| Supported VESA hole patterns: Category: 75"  Category: 86"  Category: 98" | VESA H: 400/600/800<br>VESA V: 200/300/400/600<br>VESA H: 400/600/700/800<br>VESA V: 200/300/400/600<br>VESA H: 800<br>VESA V: 400/600 |
| Weight per mount:                                                         | 11.4 kg                                                                                                                                |

#### TECHNICAL DRAWING: VESA SPEAKER MOUNT | VSM XL (75" - 98")

QUALITY MADE IN GERMANY SINCE 2002

All products are designed, developed and manufactured by Pan Acoustics in Germany. Pan Acoustics reserves the right to modify products without prior notice.