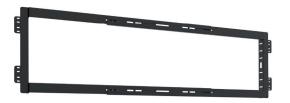

#### TECHNICAL DATA: VESA SPEAKER MOUNT | VSM (55" - 65")

#### MECHANICAL PROPERTIES

| Material:                                                  | Steel                                                                                    |
|------------------------------------------------------------|------------------------------------------------------------------------------------------|
| Load capacity:                                             | max. 8 kg per speaker                                                                    |
| Standard colour:                                           | RAL 9005, powder coated                                                                  |
| Supported display sizes:                                   | 55", 65"                                                                                 |
| Supported VESA hole patterns: Category: 55"  Category: 65" | VESA H: 200/300/400<br>VESA V: 200/300/400<br>VESA H: 300/400/600<br>VESA V: 200/300/400 |
| Weight per mount:                                          | 8 kg                                                                                     |