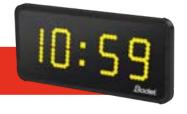

## **GAME CLOCK REPEATER**

- Size: L 535 x H 240 x W 90 mm
- Repeats the game clock
- Viewing distance: 40 m

• Size: L 738 x H 376 x W 90 mm

- Repeats the game clock and scores
- Viewing distance: 40 m