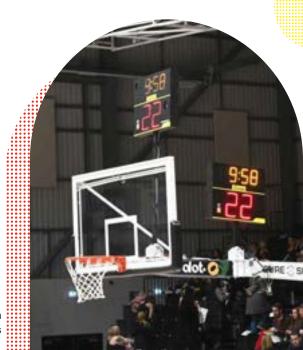

## 6008 **ELEVEL 1**

- Size: L 650 x H 590 x W 650 mm
- 4-sided shot clock
- 1/10 seconds
- Display: 14/24 seconds and game clock
- Viewing distance: 120 m

||]:||] CHANGING ROOM DISPLAYS

## BACKBOARD LED STRIPS LEVEL 1

- Perimeter Red LED strip activated at the end of each period
- Yellow LED strip activated at the end of possession time