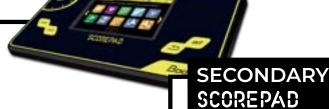

# ACCESSORIES

- Size: L 380 x H 200 mm
- Touchscreen display: 7 inches
- Wireless or wired communication
- Multisport keyboard
- Use 2 Scorepad for FIBA LEVEL 1 (main + secondary keyboards)