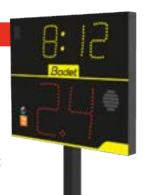

### 6002 C

- Size: L 410 x H 305 x W 113.5 mm
- Display: 14/24 seconds
- Viewing distance: 90 m

- Size: L 720 x H 610 x W 65 mm
- Single or double-sided display
- 1/10 seconds
- Display: 14/24 seconds and game clock
- Viewing distance: 120 m