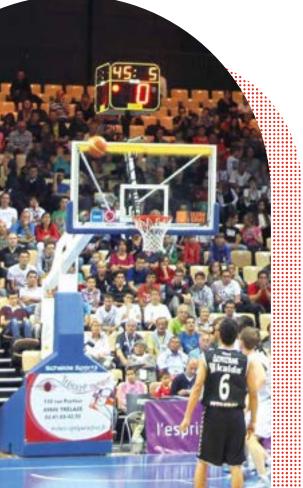

## BACKBOARD LED STRIPS LEVEL 1

- Perimeter Red LED strip activated at the end of each period
- Yellow LED strip activated at the end of possession time