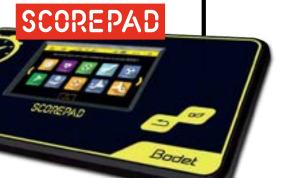

# ACCESSORIES

- Size: L 380 x H 200 mm
- Touchscreen display: 7 inches
- Wireless or wired communication
- Multisport keyboard
- Use 2 Scorepad for FIBA LEVEL 1 (main + secondary keyboards)