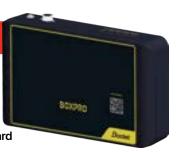

### **BOXPRO**

- Interface for TV protocol management and game data sharing with other devices
- Connected to scorepad keyboard

SHOT CLOCKS