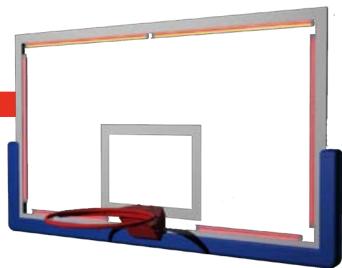

## BACKBOARD LED STRIPS LEVEL 1

- Perimeter Red LED strip activated at the end of each period
- Yellow LED strip activated at the end of possession time