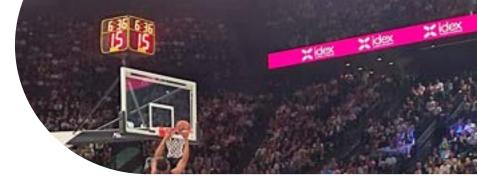

## 6008 **ELEVEL 1**

- Size: L 650 x H 590 x W 650 mm
- 4-sided shot clock
- 1/10 seconds
- Display: 14/24 seconds and game clock
- Viewing distance: 120 m

||]:||] CHANGING ROOM DISPLAYS