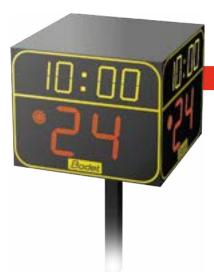

## 6008 **ELEVEL 1**

- Size: L 650 x H 590 x W 650 mm
- 4-sided shot clock
- 1/10 seconds
- Display: 14/24 seconds and game clock
- Viewing distance: 120 m

||]:||] CHANGING ROOM DISPLAYS