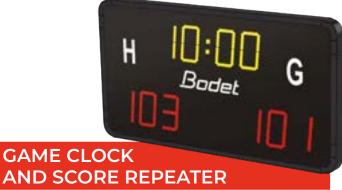

## **GAME CLOCK REPEATER**

- Size: L 535 x H 240 x W 90 mm
- Repeats the game clock
- Viewing distance: 40 m

• Size: L 738 x H 376 x W 90 mm

- Repeats the game clock and scores
- Viewing distance: 40 m