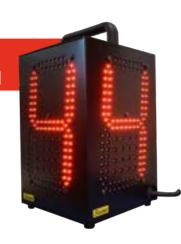

### 6002 C

- Size: L 410 x H 305 x W 113.5 mm
- Display: 14/24 seconds
- Viewing distance: 90 m

- Size: L 720 x H 610 x W 65 mm
- Single or double-sided display
- 1/10 seconds
- Display: 14/24 seconds and game clock
- Viewing distance: 120 m

## 6008 **ELEVEL 1**

- Size: L 650 x H 590 x W 650 mm
- 4-sided shot clock
- 1/10 seconds
- Display: 14/24 seconds and game clock
- Viewing distance: 120 m

||]:||] CHANGING ROOM DISPLAYS