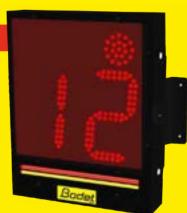

#### **OFFICIAL FIBA 3X3 SHOT CLOCK**

BTX6002 FIBA 3X3 is the official shot clock for 3x3 basketball competitions. It has been especially designed in collaboration with the International Basketball Federation, and meets the highest standards of security, quality and technology.

The 3x3 shot clock includes the 12-second countdown, a buzzer, a countdown stop indicator, a red LED strip to indicate the end of the period, a yellow LED strip to indicate the end of the 12 seconds of possession time and a keyboard.

#### BTX6002 FIBA 3x3

- Size: L 408 x H 440 mm
- 12-second shot clock for 3x3 basket
- To be integrated in the backboard or placed on the floor
- Integrated LED strips

- Shot clock for FIBA 3x3 official competitions
- Shockproof
- Display size: 20 cm