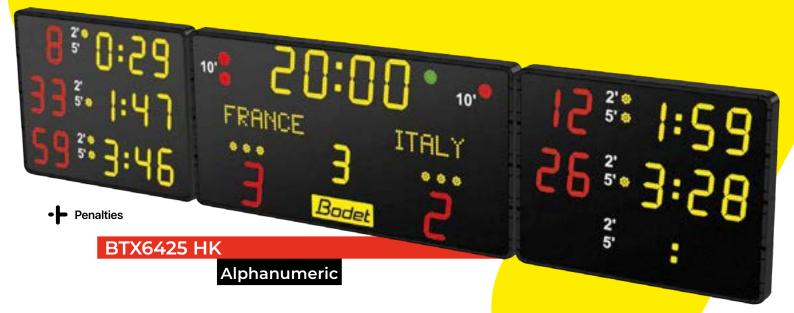

# >> Viewing distance 120 m

Classic

|                                              | ВТХ6125 НК               | BTX6425 HK<br>ALPHA      |
|----------------------------------------------|--------------------------|--------------------------|
| Size (L x H x W in mm)                       | L 2060<br>H 1635<br>W 85 | L 4620<br>H 1000<br>W 80 |
| Weight                                       | 40                       | 190                      |
| Game clock / local time                      | •                        | •                        |
| Scores                                       | •                        | •                        |
| Time-out                                     | •                        | •                        |
| End of period / game clock stopped indicator | •                        | •                        |
| Period number                                | •                        | •                        |
| Time-out indicators                          | •                        | •                        |
| Penalty timers with player's numbers         | •                        | •                        |
| Exclusion indicator                          | •                        | •                        |
| Programmable team                            |                          | •                        |