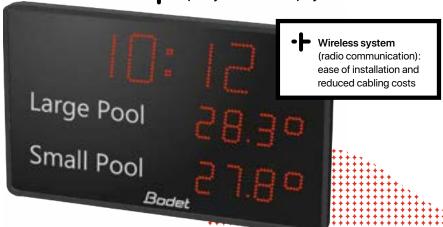

#### **AQUASTYLE**

Aquastyle is a solution comprised of LED displays to provide information in different areas of the swimming pool: reception area, indoor pool, outdoor pool.

Aquastyle allows to display time, air temperature, multiple pool temperature and humidity

- Size: L 1035 x H 620 x W 92.5 mm
- Aquastyle Pool LED display