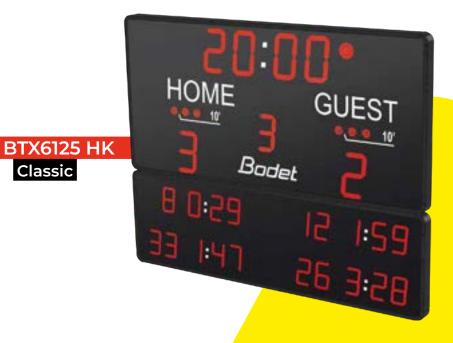

# >> Viewing distance 120 m

Classic

|                                              | ВТХ6125 НК               | BTX6425 HK<br>ALPHA      |
|----------------------------------------------|--------------------------|--------------------------|
| Size (L x H x W in mm)                       | L 2060<br>H 1635<br>W 85 | L 4620<br>H 1000<br>W 80 |
| Weight                                       | 40                       | 190                      |
| Game clock / local time                      | •                        | •                        |
| Scores                                       | •                        | •                        |
| Time-out                                     | •                        | •                        |
| End of period / game clock stopped indicator | •                        | •                        |
| Period number                                | •                        | •                        |
| Time-out indicators                          | •                        | •                        |
| Penalty timers with player's numbers         | •                        | •                        |
| Exclusion indicator                          | •                        | •                        |
| Programmable team                            |                          | •                        |