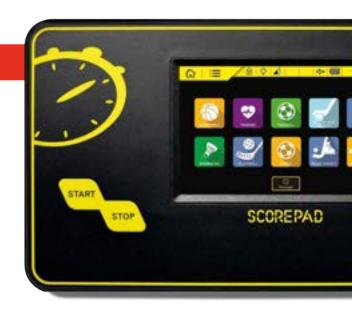

### SCOREPAD

- Size: L 380 x H 200 mm
- Touchscreen display: 7 inches
- Wireless or wired communication