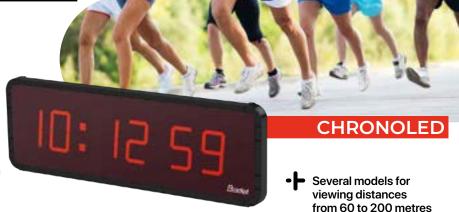

### >> RUNNING

- Stopwatch/Timer
- Local time display (HH:MM:SS)
- Remote Control

Bodet

BTX6015

>> OUTDOOR MULTISPORT

**GUEST** 

|                                                             | BTX6015                 | BTX6015<br>MS              | BTX6125<br>MS              |
|-------------------------------------------------------------|-------------------------|----------------------------|----------------------------|
| Size (L x H x W in mm)                                      | L 1079<br>H 385<br>W 90 | L 2060<br>H 1006<br>W 84.5 | L 2060<br>H 1635<br>W 84.5 |
| Weight                                                      | 8                       | 30                         | 40                         |
| Game clock/Local time                                       | •                       | •                          | •                          |
| Scores                                                      | •                       | •                          | •                          |
| End of period indicator/<br>game clock stopped<br>indicator | •                       | •                          | •                          |
| Period number                                               |                         | •                          | •                          |
| Team fouls                                                  |                         | •                          | •                          |
| Penalty timers                                              |                         |                            | •                          |
| Result of the previous sets                                 |                         |                            | •                          |
| Sets won                                                    |                         | •                          | •                          |
| Pocket / Xtrem keyboard                                     | •                       |                            | •                          |
| Scorepad keyboard                                           |                         | •                          | •                          |