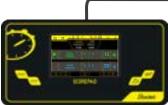

### SCOREPAD

- Size: L 380 x H 200 mm
- Touchscreen display: 7 inches
- Wireless or wired communication