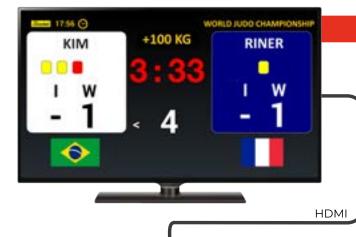

### **TV & VIDEO SCREEN**

To follow every game in real time

- Connection to SCOREPAD (HDMI)
- Customisation of the display screen via SCOREPAD

### **TV & VIDEO SCREEN**

To follow every fight in real time

- Connection to SCOREPAD (HDMI)
- Customisation of the display screen via SCOREPAD