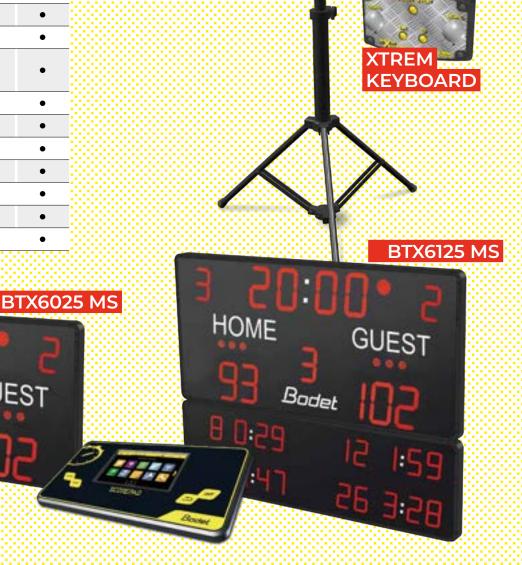

### >> RUNNING

- Stopwatch/Timer
- Local time display (HH:MM:SS)
- Remote Control

Bodet

BTX6015

>> OUTDOOR MULTISPORT

**GUEST** 

|                                                             | BTX6015                 | BTX6015<br>MS              | BTX6125<br>MS              |
|-------------------------------------------------------------|-------------------------|----------------------------|----------------------------|
| Size (L x H x W in mm)                                      | L 1079<br>H 385<br>W 90 | L 2060<br>H 1006<br>W 84.5 | L 2060<br>H 1635<br>W 84.5 |
| Weight                                                      | 8                       | 30                         | 40                         |
| Game clock/Local time                                       | •                       | •                          | •                          |
| Scores                                                      | •                       | •                          | •                          |
| End of period indicator/<br>game clock stopped<br>indicator | •                       | •                          | •                          |
| Period number                                               |                         | •                          | •                          |
| Team fouls                                                  |                         | •                          | •                          |
| Penalty timers                                              |                         |                            | •                          |
| Result of the previous sets                                 |                         |                            | •                          |
| Sets won                                                    |                         | •                          | •                          |
| Pocket / Xtrem keyboard                                     | •                       |                            | •                          |
| Scorepad keyboard                                           |                         | •                          | •                          |