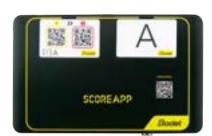

#### SCOREAPP CARD

The solution that gives the possibility to control Bodet scoreboards and video display media directly from a smartphone over dedicated Wi-Fi network. The phone that accesses the ScoreApp Box is paired by scanning a QR code.