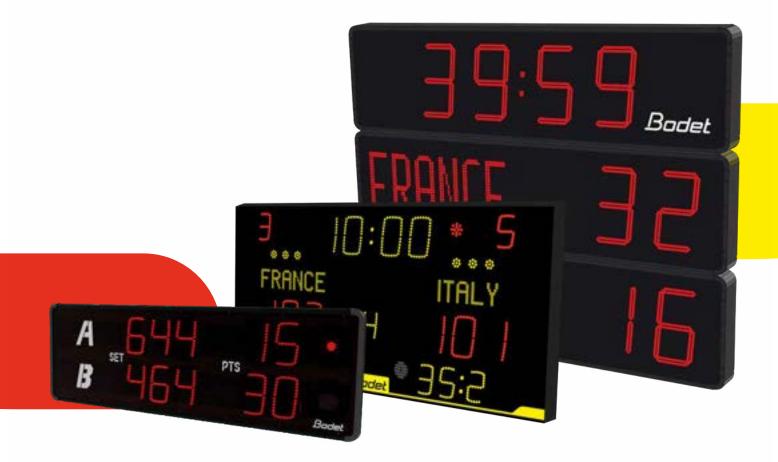

## SCOREBOARDS TESTED AGAINST BALL IMPACTS

The scoreboards have been tested by an independent laboratory in accordance with the DIN standard for ball impact resistance. They were tested with various protocols depending on the sport (types of ball, shot speed, etc.). For example, the test dedicated to the handball scoreboard involved up to 54 shots, up to 84 km/h speed at a distance of 4 meters. The DIN standard meets the requirements of sports federations. See ball impact video