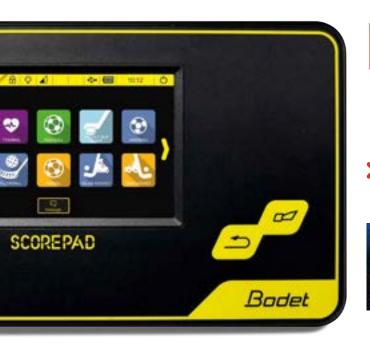

# SCOREPAD

With this touchscreen device, you will find it easy to manage all of our indoor and outdoor sports display: Scoreboards and LED video screens.

### ADVANTAGES

- Intuitive and user-friendly
- Touchscreen technology
- Updates and data imports via USB key
- Specific interface for each level of sport
- Multiple connectivity for scoring and data sharing
- A single keyboard for all sports and for all levels