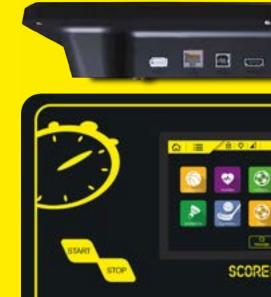

# SCOREPAD

With this touchscreen device, you will find it easy to manage all of our indoor and outdoor sports display: Scoreboards and LED video screens.

### ADVANTAGES

- Intuitive and user-friendly
- Touchscreen technology
- Updates and data imports via USB key
- Specific interface for each level of sport
- Multiple connectivity for scoring and data sharing
- A single keyboard for all sports and for all levels