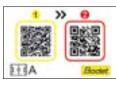

#### SCOREAPP CARD

The solution that gives the possibility to control Bodet scoreboards and video display media directly from a smartphone over dedicated Wi-Fi network. The phone that accesses the ScoreApp Box is paired by scanning a QR code.