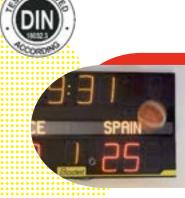

## SCOREBOARDS TESTED AGAINST BALL IMPACTS

The scoreboards have been tested by an independent laboratory in accordance with the DIN standard for ball impact resistance. They were tested with various protocols depending on the sport (types of ball, shot speed, etc.). For example, the test dedicated to the handball scoreboard involved up to 54 shots, up to 84 km/h speed at a distance of 4 meters. The DIN standard meets the requirements of sports federations. See ball impact video