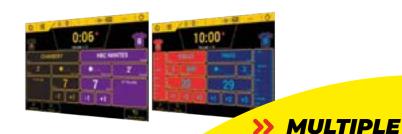

### ADVANTAGES

- Intuitive and user-friendly
- Touchscreen technology
- Updates and data imports via USB key
- Specific interface for each level of sport
- Multiple connectivity for scoring and data sharing
- A single keyboard for all sports and for all levels