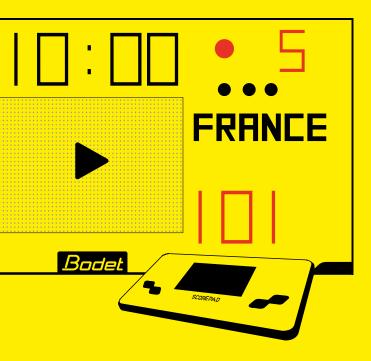

# SCOREPAD

With this touchscreen device, you will find it easy to manage all of our indoor and outdoor sports display: Scoreboards and LED video screens.

#### >> DIRECT SCORING DISPLAY ON SCREENS

Connect Scorepad directly to monitors HDMI input (LED screens / TVs). Results are displayed in the correct format, with the appropriate layout and sport-specific content.

It is possible to change the background, text colour and add sponsor and team logos.

Padel

Handball